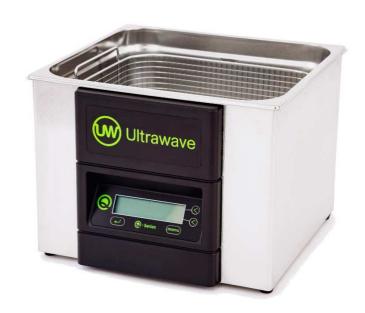

#### 13 Litre Ultrasonic Bath

Ultrawave's **QS13x** offers outstanding performance for use in scientific and laboratory applications, medical, chiropody, veterinary and many other professional environments.

The **QS13x** is a 13 Litre heated, digital ultrasonic bath.

The menu driven control panel allows simple adjustment of cycle time (0 to 99 minutes), temperature (ambient to 70°C), ultrasonic power and frequency mode for precise and accurate processing.

#### 13 Litre Ultrasonic Bath

Construction Case 304 Stainless Steel

Construction Tank 304 Stainless Steel

Front Panel ABS Plastic

Control Digital LCD

Overall Dimensions 375 x 345 x 265mm (WxDxH)

Tank Dimensions  $330 \times 300 \times 150 \text{mm}$  (WxDxH)