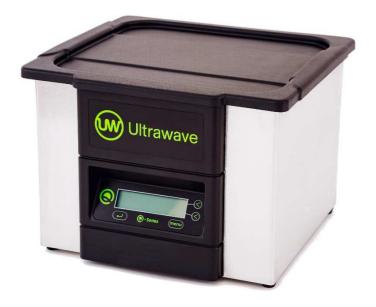

#### 13 Litre Ultrasonic Bath

Ultrawave's **QS13x** offers outstanding performance for use in scientific and laboratory applications, medical, chiropody, veterinary and many other professional environments.

The **QS13x** is a 13 Litre heated, digital ultrasonic bath.

The menu driven control panel allows simple adjustment of cycle time (0 to 99 minutes), temperature (ambient to 70°C), ultrasonic power and frequency mode for precise and accurate processing.

#### 13 Litre Ultrasonic Bath

Construction Case 304 Stainless Steel

Construction Tank 304 Stainless Steel

Front Panel ABS Plastic

Control Digital LCD

Overall Dimensions 375 x 345 x 265mm (WxDxH)

Tank Dimensions  $330 \times 300 \times 150 \text{mm}$  (WxDxH)